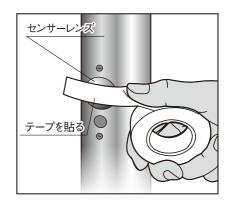

#### 探知範囲を狭くする方法

- ・探知範囲を狭める場合はセンサーレンズに透明か 白色のビニールテープを貼ります。
- (セロハンテープは薄いので二重に貼ってください。)
- ・上面に貼ると探知距離が短くなります。
- ・側面に貼ると探知角度が狭くなります。