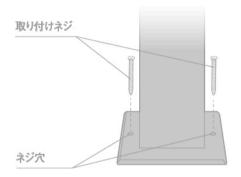

## **正** φ8mmの穴

■コンクリートの地面に取り付けの場合 キリ、鉛筆などを取り付け用ネジ穴に通し、印を地面に2 か所付けます。ドリルで印にΦ8mmの穴をあけ、付属のプラグを差し込み、ネジ2本で本体を取り付けます。

コンクリート用 プラスチックプラグ