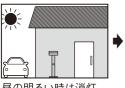

す。ドリルで印にΦ6mmの穴をあけ、付属のプラグを差し込み、ネジ2本で本体を取り付けます。



コンクリート用 プラスチックプラグ

## **正** φ8mmの穴

■コンクリートの地面に取り付けの場合 キリ、鉛筆などを取り付け用ネジ穴に通し、印を地面に2 か所付けます。ドリルで印にΦ8mmの穴をあけ、付属のプラグを差し込み、ネジ2本で本体を取り付けます。



コンクリート用 プラスチックプラグ

## ガーデンソーラーセンサーライト 7.5W角型 ブラック

取扱説明書

保証書



1

## 1. 取り付け前の注意

#### ■図のような場所に設置すると、誤動作や動作しない原因になります。



#### ■設置場所と取扱の注意



## 2. 使用する前に確認すること

■ご使用前に必ず下記の事項をご確認の上、安全にご使用ください。 指定された用途以外には絶対にお使いにならないでください。



ご購入後は充電が不十分です 晴天の日に約2日間充電した後、使用してください

数日間天候の悪い日が続くと充電が不十分になります。 ※本体をOFFにして充電してください。

#### 取り付け場所



- 1 直射日光の当たる場所
- 2 日照時間の長い場所
- 3 木やビル等、太陽光を妨げるものがない場所

## 3. モード切り替えボタンについて

#### 確認のお願い

■周囲が暗いか、ソーラーパネルに暗幕をかけてモード切り替えボタンの確認を行ってください。 ソーラーパネルに光が当たっているとライトは点灯しません。



#### 切り替え方法

ON/OFF・・・モード切り替えボタン 長押しでON/OFF切り替え

ONの状態で短くボタンを押すと モードが切り替わります





## 4. モードについて

#### Aモード

#### 常夜灯



昼の明るい時は消灯



夜暗くなると ほんのり常夜灯



人が来ても常夜灯



人がいなくなっても 常夜灯

#### Bモード

#### 常夜灯+センサー



昼の明るい時は消灯



夜暗くなると ほんのり常夜灯



人を探知すると 25秒間やや明るく点灯



人がいなくなると 常夜灯

#### Cモード \_

#### センサー



昼の明るい時は消灯



夜暗くなると待機



人を探知すると 25秒間非常に明るく点灯



人がいなくなると消灯

## 5. 本体の取り付け方法

#### ペグで取り付け

①ペグのネジ部をペグ 用ネジ穴に装着します。





当て木

※土台は必ず当て木、木づち等を使用してください。 土台がキズつきます。

#### ネジで取り付け



■コンクリートの地面に取り付けの場合

キリ、鉛筆などを取り付け用ネジ穴に通し、印を地面に2 か所付けます。ドリルで印にΦ6mmの穴をあけ、付属のプラグを差し込み、ネジ2本で本体を取り付けます。



コンクリート用 プラスチックプラグ

## 6. センサーの探知範囲

■センサーは最大110°最遠6mの範囲で動く人を探知します。



#### 探知範囲を狭くする方法

- ・探知範囲を狭める場合はセンサーレンズに透明か 白色のビニールテープを貼ります。
- (セロハンテープは薄いので二重に貼ってください。)
- ・上面に貼ると探知距離が短くなります。
- ・側面に貼ると探知角度が狭くなります。



## 7. センサーの探知の注意

①仮設置して動作を確認



- ②夏は感度が鈍い
- ③ななめ、逆さま設置は誤作動や 故障の原因



## 8. 故障かなと思ったら

| 現 象                                 | 考えられ