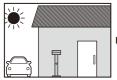

コンクリートの地面に取り付けの場合 キリ、鉛筆などを取り付け用ネジ穴に通し、印を地面に2 か所付けます。ドリルで印にΦ8mmの穴をあけ、付属のプラグを差し込み、ネジ2本で本体を取り付けます。



コンクリート用 プラスチックプラグ

## ガーデンソーラーセンサーライト 7.5W角型 ブラック

取扱説明書

保証書



1

## 1. 取り付け前の注意

#### ■図のような場所に設置すると、誤動作や動作しない原因になります。



#### ■設置場所と取扱の注意



## 2. 使用する前に確認すること

■ご使用前に必ず下記の事項をご確認の上、安全にご使用ください。 指定された用途以外には絶対にお使いにならないでください。



ご購入後は充電が不十分です 晴天の日に約2日間充電した後、使用してください

数日間天候の悪い日が続くと充電が不十分になります。 ※本体をOFFにして充電してください。

#### 取り付け場所



- 1 直射日光の当たる場所
- 2 日照時間の長い場所
- 3 木やビル等、太陽光を妨げるものがない場所

## 3. モード切り替えボタンについて

#### 確認のお願い

■周囲が暗いか、ソーラーパネルに暗幕をかけてモード切り替えボタンの確認を行ってください。 ソーラーパネルに光が当たっているとライトは点灯しません。



#### 切り替え方法

ON/OFF・・・モード切り替えボタン 長押しでON/OFF切り替え

ONの状態で短くボタンを押すと モードが切り替わります





## 4. モードについて

#### Aモード

#### 常夜灯



昼の明るい時は消灯



夜暗くなると ほんのり常夜灯



人が来ても常夜灯



人がいなくなっても 常夜灯

#### Bモード

#### 常夜灯+センサー



昼の明るい時は消灯



夜暗くなると ほんのり常夜灯



人を探知すると 25秒間やや明るく点灯



人がいなくなると 常夜灯

#### Cモード \_

#### センサー



昼の明るい時は消灯



夜暗くなると待機



人を探知すると 25秒間非常に明るく点灯



人がいなくなると消灯

## 5. 本体の取り付け方法

#### ペグで取り付け

①ペグのネジ部をペグ 用ネジ穴に装着します。





当て木

※土台は必ず当て木、木づち等を使用してください。 土台がキズつきます。

#### ネジで取り付け



■コンクリートの地面に取り付けの場合

キリ、鉛筆などを取り付け用ネジ穴に通し、印を地面に2 か所付けます。ドリルで印にΦ6mmの穴をあけ、付属のプラグを差し込み、ネジ2本で本体を取り付けます。



コンクリート用 プラスチックプラグ

## 6. センサーの探知範囲

■センサーは最大110°最遠6mの範囲で動く人を探知します。



#### 探知範囲を狭くする方法

- ・探知範囲を狭める場合はセンサーレンズに透明か 白色のビニールテープを貼ります。
- (セロハンテープは薄いので二重に貼ってください。)
- ・上面に貼ると探知距離が短くなります。
- ・側面に貼ると探知角度が狭くなります。



## 7. センサーの探知の注意

①仮設置して動作を確認



- ②夏は感度が鈍い
- ③ななめ、逆さま設置は誤作動や 故障の原因



## 8. 故障かなと思ったら

| 現 象                                 | 考えられる原因