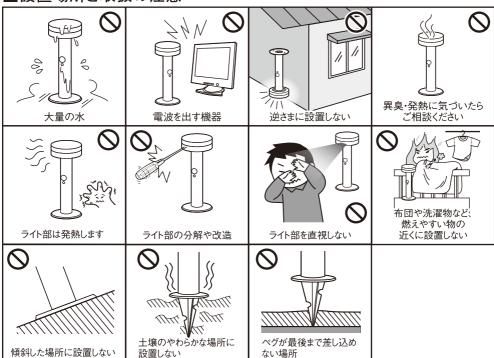

## 取説表記の誤り

本取扱説明書の『6P ネジで取り付け』において表記内容に誤りがありましたので 訂正を以下に記載させて頂きます。

# 誤

#### ネジで取り付け





■コンクリートの地面に取り付けの場合 キリ、鉛筆などを取り付け用ネジ穴に通し、印を地面に2 か所付けます。ドリルで印にΦ6mmの穴をあけ、付属のプラグを差し込み、ネジ2本で本体を取り付けます。



コンクリート用 プラスチックプラグ

## **正** φ8mmの穴

■コンクリートの地面に取り付けの場合 キリ、鉛筆などを取り付け用ネジ穴に通し、印を地面に2 か所付けます。ドリルで印にΦ8mmの穴をあけ、付属のプラグを差し込み、ネジ2本で本体を取り付けます。



コンクリート用 プラスチックプラグ

## ガーデンソーラーセンサーライト 7.5W角型 ブラック

取扱説明書

保証書



1

## 1. 取り付け前の注意

#### ■図のような場所に設置すると、誤動作や動作しない原因になります。



#### ■設置場所と取扱の注意



## 2. 使用する前に確認すること

■ご使用前に必ず下記の事項をご確認の上、安全にご使用ください。 指定された用途以外には絶対にお使いにならないでください。



ご購入後は充電が不十分です 晴天の日に約2日間充電した後、使用してください

数日間天候の悪い日が続くと充電が不十分になります。 ※本体をOFFにして充電してください。

#### 取り付け場所



- 1 直射日光の当たる場所
- 2 日照時間の長い場所
- 3 木やビル等、太陽光を妨げるものがない場所

## 3. モード切り替えボタンについて

#### 確認のお願い

■周囲が暗いか、ソーラーパネルに暗幕をかけてモード切り替えボタンの確認を行ってください。 ソーラーパネルに光が当たっているとライトは点灯しません。



#### 切り替え方法

ON/OFF・・・モード切り替えボタン 長押しでON/OFF切り替え

ONの状態で短くボタンを押すと モードが切り替わります





## 4. モードについて

#### Aモード

#### 常夜灯



昼の明るい時は消灯



夜暗くなると ほんのり常夜灯



人が来ても常夜灯



人がいなくなっても 常夜灯

#### Bモード

#### 常夜灯+センサー



昼の明るい時は消灯



夜暗くなると ほんのり常夜灯



人を探知すると 25秒間やや明るく点灯



人がいなくなると 常夜灯

#### Cモード \_

#### センサー



昼の明るい時は消灯



夜暗くなると待機



人を探知すると 25秒間非常に明るく点灯



人がいなくなると消灯

## 5. 本体の取り付け方法

#### ペグで取り付け

①ペグのネジ部をペグ 用ネジ穴に装着します。





当て木

※土台は必ず当て木、木づち等を使用してく