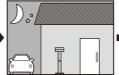

ラスチックプラグ

## ガーデンソーラーセンサーライト 7.5W角型 ブラック

取扱説明書

保証書



1

## 1. 取り付け前の注意

#### ■図のような場所に設置すると、誤動作や動作しない原因になります。



#### ■設置場所と取扱の注意



## 2. 使用する前に確認すること

■ご使用前に必ず下記の事項をご確認の上、安全にご使用ください。 指定された用途以外には絶対にお使いにならないでください。



ご購入後は充電が不十分です 晴天の日に約2日間充電した後、使用してください

数日間天候の悪い日が続くと充電が不十分になります。 ※本体をOFFにして充電してください。

#### 取り付け場所



- 1 直射日光の当たる場所
- 2 日照時間の長い場所
- 3 木やビル等、太陽光を妨げるものがない場所

## 3. モード切り替えボタンについて

#### 確認のお願い

■周囲が暗いか、ソーラーパネルに暗幕をかけてモード切り替えボタンの確認を行ってください。 ソーラーパネルに光が当たっているとライトは点灯しません。



#### 切り替え方法

ON/OFF・・・モード切り替えボタン 長押しでON/OFF切り替え

ONの状態で短くボタンを押すと モードが切り替わります





## 4. モードについて

#### Aモード

#### 常夜灯



昼の明るい時は消灯



夜暗くなると ほんのり常夜灯



人が来ても常夜灯



人がいなくなっても 常夜灯

#### Bモード

#### 常夜灯+センサー



昼の明るい時は消灯



夜暗くなると ほんのり常夜灯



人を探知すると 25秒間やや明るく点灯



人がいなくなると 常夜灯

#### Cモード \_

#### センサー



昼の明るい時は消灯



夜暗くなると待機



人を探知すると 25秒間非常に明るく点灯



人がいなくなると消灯

## 5. 本体の取り付け方法

#### ペグで取り付け

①ペグのネジ部をペグ 用ネジ穴に装着します。





当て木

※土台は必ず当て木、木づち等を使用してください。 土台がキズつきます。

#### ネジで取り付け



■コンクリートの地面に取り付けの場合

キリ、鉛筆などを取り付け用ネジ穴に通し、印を地面に2 か所付けます。ドリルで印にΦ6mmの穴をあけ、付属のプラグを差し込み、ネジ2本で本体を取り付けます。



コンクリート用 プラスチックプラグ

## 6. センサーの探知範囲

■センサーは最大110°最遠6mの範囲で動く人を探知します。



#### 探知範囲を狭くする方法

- ・探知範囲を狭める場合はセンサーレンズに透明か 白色のビニールテープを貼ります。
- (セロハンテープは薄いので二重に貼ってください。)
- ・上面に貼ると探知距離が短くなります。
- ・側面に貼ると探知角度が狭くなります。



## 7. センサーの探知の注意

①仮設置して動作を確認



- ②夏は感度が鈍い
- ③ななめ、逆さま設置は誤作動や 故障の原因



## 8. 故障かなと思ったら

| 現 象                                 | 考えられる原因                                                                                       | 処 置                                                                             |  |
|----------------