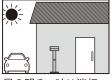

コンクリート用 プラスチックプラグ

## ガーデンソーラーセンサーライト 7.5W角型 ブラック

取扱説明書

保証書



1

## 1. 取り付け前の注意

#### ■図のような場所に設置すると、誤動作や動作しない原因になります。



#### ■設置場所と取扱の注意



## 2. 使用する前に確認すること

■ご使用前に必ず下記の事項をご確認の上、安全にご使用ください。 指定された用途以外には絶対にお使いにならないでください。



ご購入後は充電が不十分です 晴天の日に約2日間充電した後、使用してください

数日間天候の悪い日が続くと充電が不十分になります。 ※本体をOFFにして充電してください。

#### 取り付け場所



- 1 直射日光の当たる場所
- 2 日照時間の長い場所
- 3 木やビル等、太陽光を妨げるものがない場所

## 3. モード切り替えボタンについて

#### 確認のお願い

■周囲が暗いか、ソーラーパネルに暗幕をかけてモード切り替えボタンの確認を行ってください。 ソーラーパネルに光が当たっているとライトは点灯しません。



#### 切り替え方法

ON/OFF・・・モード切り替えボタン 長押しでON/OFF切り替え

ONの状態で短くボタンを押すと モードが切り替わります





## 4. モードについて

#### Aモード

#### 常夜灯



昼の明るい時は消灯



夜暗くなると ほんのり常夜灯



人が来ても常夜灯



人がいなくなっても 常夜灯

#### Bモード

#### 常夜灯+センサー



昼の明るい時は消灯



夜暗くなると ほんのり常夜灯



人を探知すると 25秒間やや明るく点灯



人がいなくなると 常夜灯

#### Cモード \_

#### センサー



昼の明るい時は消灯



夜暗くなると待機



人を探知すると 25秒間非常に明るく点灯



人がいなくなると消灯

## 5. 本体の取り付け方法

#### ペグで取り付け

①ペグのネジ部をペグ 用ネジ穴に装着します。





当て木

※土台は必ず当て木、木づち等を使用してください。 土台がキズつきます。

#### ネジで取り付け



■コンクリートの地面に取り付けの場合

キリ、鉛筆などを取り付け用ネジ穴に通し、印を地面に2 か所付けます。ドリルで印にΦ6mmの穴をあけ、付属のプラグを差し込み、ネジ2本で本体を取り付けます。



コンクリート用 プラスチックプラグ

## 6. センサーの探知範囲

■センサーは最大110°最遠6mの範囲で動く人を探知します。



#### 探知範囲を狭くする方法

- ・探知範囲を狭める場合はセンサーレンズに透明か 白色のビニールテープを貼ります。
- (セロハンテープは薄いので二重に貼ってください。)
- ・上面に貼ると探知距離が短くなります。
- ・側面に貼ると探知角度が狭くなります。



## 7. センサーの探知の注意

①仮設置して動作を確認



- ②夏は感度が鈍い
- ③ななめ、逆さま設置は誤作動や 故障の原因



## 8. 故障かなと思ったら

| 現 象                                 | 考えられる原因                                                                                       | 処 置                                                                             |  |
|---