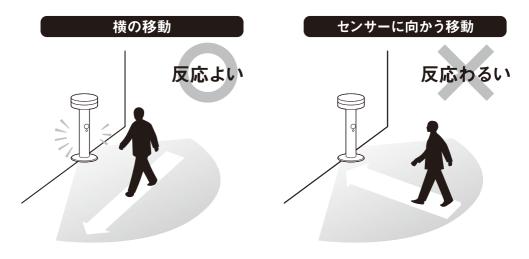

## 6. センサーの探知範囲

■センサーは最大110°最遠6mの範囲で動く人を探知します。

## 7. センサーの探知の注意

①仮設置して動作を確認

- ②夏は感度が鈍い
- ③ななめ、逆さま設置は誤作動や 故障の原因