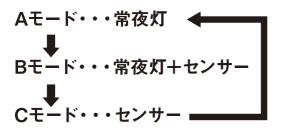

## 4. モードについて

#### Aモード

#### 常夜灯

昼の明るい時は消灯

夜暗くなると ほんのり常夜灯

人が来ても常夜灯

人がいなくなっても 常夜灯

#### Bモード

#### 常夜灯+センサー

昼の明るい時は消灯

夜暗くなると ほんのり常夜灯

人を探知すると 25秒間やや明るく点灯

人がいなくなると 常夜灯

#### Cモード \_

#### センサー

昼の明るい時は消灯

夜暗くなると待機

人を探知すると 25秒間非常に明るく点灯

人がいなくなると消灯