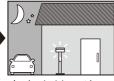

#### ■図のような場所に設置すると、誤動作や動作しない原因になります。

#### 取り付け場所

- 1 直射日光の当たる場所
- 2 日照時間の長い場所
- 3 木やビル等、太陽光を妨げるものがない場所