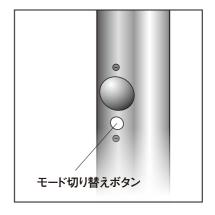

## 3. モード切り替えボタンについて

#### 切り替え方法

ON/OFF・・・モード切り替えボタン 長押しでON/OFF切り替え

ONの状態で短くボタンを押すと モードが切り替わります