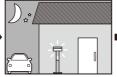

#### ■図のような場所に設置すると、誤動作や動作しない原因になります。

#### 取り付け場所

- 1 直射日光の当たる場所
- 2 日照時間の長い場所
- 3 木やビル等、太陽光を妨げるものがない場所