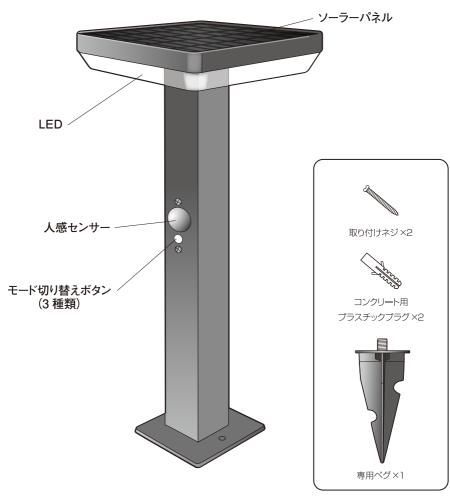

## ガーデンソーラーセンサーライト 7.5W角型 ブラック

取扱説明書

保証書

1

## 5. 本体の取り付け方法

#### ペグで取り付け

①ペグのネジ部をペグ 用ネジ穴に装着します。

当て木

※土台は必ず当て木、木づち等を使用してください。 土台がキズつきます。

#### ネジで取り付け

■コンクリートの地面に取り付けの場合

キリ、鉛筆などを取り付け用ネジ穴に通し、印を地面に2 か所付けます。ドリルで印にΦ6mmの穴をあけ、付属のプラグを差し込み、ネジ2本で本体を取り付けます。

コンクリート用 プラスチックプラグ

## 10. 仕 様

| 本体                 |      |                                                                                                                                                                         |            |         |  |  |
|--------------------|------|-------------------------------------------------------------------------------------------------------------------------------------------------------------------------|------------|---------|--|--|
| サイズ                |      | 高さ503mm×幅151r                                                                                                                                                           | mm×奥行151mm |         |  |  |
| 重量                 |      | 約1060g(付属品含まない)                                                                                                                                                         |            |         |  |  |
| 付属品                |      | ペグ(長さ16cm)×1/取り付けネジ×2/コンクリート用プラスチックプラグ×2                                                                                                                                |            |         |  |  |
| 電球                 |      | 7.5W×1 (高輝度電球色LED設計寿命4万時間) ※1                                                                                                                                           |            |         |  |  |
|                    |      | 点灯モード                                                                                                                                                                   | 明るさ        |         |  |  |
|                    |      |                                                                                                                                                                         | 常夜灯        | センサー探知時 |  |  |
|                    |      | A常夜灯のみ                                                                                                                                                                  | 60ルーメン     |         |  |  |
|                    |      | B常夜灯+センサー                                                                                                                                                               | 60ルーメン     | 240ルーメン |  |  |
|                    |      | Cセンサー点灯のみ                                                                                                                                                               |            | 600ルーメン |  |  |
| 電源                 | 充電池  | リチウムイオン電池 3.7V 2200mAh(修理対応で交換可)                                                                                                                                        |            |         |  |  |
| 動作時間/回数            |      | ●Aモード(常夜灯点灯時間)<br>春夏秋 約10時間/冬 約6.5時間/※満充電時 約20時間<br>●Bモード(1日10回人を探知して点灯した場合の常夜灯点灯時間)<br>春夏秋 約9.5時間/冬 約6時間/※満充電時 約19.5時間<br>●Cモード(1日点灯回数)<br>春夏秋 約80回/冬 約55回/※満充電時 約380回 |            |         |  |  |
|                    | 探知方式 | 焦電型赤外線センサー                                                                                                                                                              |            |         |  |  |
| センサー               | 探知範囲 | 最大110°最遠6m                                                                                                                                                              |            |         |  |  |
| 点灯時間設:             |      |                                                                                                                                                                         |            |         |  |  |
| 点灯切替機能             |      | ON/OFF・・・モード切替ボタン長押しでON/OFF切替<br>Aモード・・・常夜灯<br>Bモード・・・常夜灯+センサー<br>Cモード・・・センサー                                                                                           |            |         |  |  |
| 設置場所 屋外(保護等級 IP54) |      |                                                                                                                                                                         |            |         |  |  |