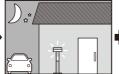

けの場合 キリ、鉛筆などを取り付け用ネジ穴に通し、印を地面に2 か所付けます。ドリルで印にΦ8mmの穴をあけ、付属のプラグを差し込み、ネジ2本で本体を取り付けます。



コンクリート用 プラスチックプラグ

## ガーデンソーラーセンサーライト 7.5W角型 ブラック

取扱説明書

保証書



1

## 1. 取り付け前の注意

#### ■図のような場所に設置すると、誤動作や動作しない原因になります。



#### ■設置場所と取扱の注意



## 2. 使用する前に確認すること

■ご使用前に必ず下記の事項をご確認の上、安全にご使用ください。 指定された用途以外には絶対にお使いにならないでください。



ご購入後は充電が不十分です 晴天の日に約2日間充電した後、使用してください

数日間天候の悪い日が続くと充電が不十分になります。 ※本体をOFFにして充電してください。

#### 取り付け場所



- 1 直射日光の当たる場所
- 2 日照時間の長い場所
- 3 木やビル等、太陽光を妨げるものがない場所

## 3. モード切り替えボタンについて

#### 確認のお願い

■周囲が暗いか、ソーラーパネルに暗幕をかけてモード切り替えボタンの確認を行ってください。 ソーラーパネルに光が当たっているとライトは点灯しません。



#### 切り替え方法

ON/OFF・・・モード切り替えボタン 長押しでON/OFF切り替え

ONの状態で短くボタンを押すと モードが切り替わります





## 4. モードについて

#### Aモード

#### 常夜灯



昼の明るい時は消灯



夜暗くなると ほんのり常夜灯



人が来ても常夜灯



人がいなくなっても 常夜灯

#### Bモード

#### 常夜灯+センサー



昼の明るい時は消灯



夜暗くなると ほんのり常夜灯



人を探知すると 25秒間やや明るく点灯



人がいなくなると 常夜灯

#### Cモード \_

#### センサー



昼の明るい時は消灯



夜暗くなると待機



人を探知すると 25秒間非常に明るく点灯



人がいなくなると消灯

## 5. 本体の取り付け方法

#### ペグで取り付け

①ペグのネジ部をペグ 用ネジ穴に装着します。





当て木

※土台は必ず当て木、木づち等を使用してください。 土台がキズつきます。

#### ネジで取り付け



■コンクリートの地面に取り付けの場合

キリ、鉛筆などを取り付け用ネジ穴に通し、印を地面に2 か所付けます。ドリルで印にΦ6mmの穴をあけ、付属のプラグを差し込み、ネジ2本で本体を取り付けます。



コンクリート用 プラスチックプラグ

## 6. センサーの探知範囲

■センサーは最大110°最遠6mの範囲で動く人を探知します。



#### 探知範囲を狭くする方法

- ・探知範囲を狭める場合はセンサーレンズに透明か 白色のビニールテープを貼ります。
- (セロハンテープは薄いので二重に貼ってください。)
- ・上面に貼ると探知距離が短くなります。
- ・側面に貼ると探知角度が狭くなります。



## 7. センサーの探知の注意

①仮設置して動作を確認



- ②夏は感度が鈍い
- ③ななめ、逆さま設置は誤作動や 故障の原因



## 8. 故障かなと思ったら

| 現 象                                 | 考えられる原因                                                                                       | 処 置