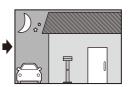

ブラック

取扱説明書

保証書



1

## 1. 取り付け前の注意

#### ■図のような場所に設置すると、誤動作や動作しない原因になります。



#### ■設置場所と取扱の注意



## 2. 使用する前に確認すること

■ご使用前に必ず下記の事項をご確認の上、安全にご使用ください。 指定された用途以外には絶対にお使いにならないでください。



ご購入後は充電が不十分です 晴天の日に約2日間充電した後、使用してください

数日間天候の悪い日が続くと充電が不十分になります。 ※本体をOFFにして充電してください。

#### 取り付け場所



- 1 直射日光の当たる場所
- 2 日照時間の長い場所
- 3 木やビル等、太陽光を妨げるものがない場所

## 3. モード切り替えボタンについて

#### 確認のお願い

■周囲が暗いか、ソーラーパネルに暗幕をかけてモード切り替えボタンの確認を行ってください。 ソーラーパネルに光が当たっているとライトは点灯しません。



#### 切り替え方法

ON/OFF・・・モード切り替えボタン 長押しでON/OFF切り替え

ONの状態で短くボタンを押すと モードが切り替わります





## 4. モードについて

#### Aモード

#### 常夜灯



昼の明るい時は消灯



夜暗くなると ほんのり常夜灯



人が来ても常夜灯



人がいなくなっても 常夜灯

#### Bモード

#### 常夜灯+センサー



昼の明るい時は消灯



夜暗くなると ほんのり常夜灯



人を探知すると 25秒間やや明るく点灯



人がいなくなると 常夜灯

#### Cモード \_

#### センサー



昼の明るい時は消灯



夜暗くなると待機



人を探知すると 25秒間非常に明るく点灯



人がいなくなると消灯

## 5. 本体の取り付け方法

#### ペグで取り付け

①ペグのネジ部をペグ 用ネジ穴に装着します。





当て木

※土台は必ず当て木、木づち等を使用してください。 土台がキズつきます。

#### ネジで取り付け



■コンクリートの地面に取り付けの場合

キリ、鉛筆などを取り付け用ネジ穴に通し、印を地面に2 か所付けます。ドリルで印にΦ6mmの穴をあけ、付属のプラグを差し込み、ネジ2本で本体を取り付けます。



コンクリート用 プラスチックプラグ

## 6. センサーの探知範囲

■センサーは最大110°最遠6mの範囲で動く人を探知します。



#### 探知範囲を狭くする方法

- ・探知範囲を狭める場合はセンサーレンズに透明か 白色のビニールテープを貼ります。
- (セロハンテープは薄いので二重に貼ってください。)
- ・上面に貼ると探知距離が短くなります。
- ・側面に貼ると探知角度が狭くなります。



## 7. センサーの探知の注意

①仮設置して動作を確認



- ②夏は感度が鈍い
- ③ななめ、逆さま設置は誤作動や 故障の原因



## 8. 故障かなと思ったら

| 現 象                                 | 考えられる原因                                                                                       | 処 置                                                                             |  |
|-------------------------------------|--------------