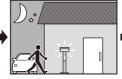

#### ■図のような場所に設置すると、誤動作や動作しない原因になります。

#### 取り付け場所

- 1 直射日光の当たる場所
- 2 日照時間の長い場所
- 3 木やビル等、太陽光を妨げるものがない場所