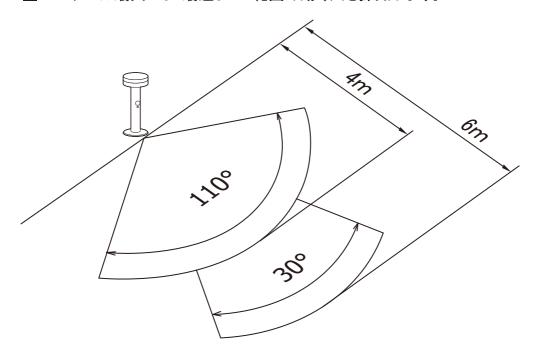

- 2 日照時間の長い場所
- 3 木やビル等、太陽光を妨げるものがない場所

## 3. モード切り替えボタンについて

#### 確認のお願い

■周囲が暗いか、ソーラーパネルに暗幕をかけてモード切り替えボタンの確認を行ってください。 ソーラーパネルに光が当たっているとライトは点灯しません。



#### 切り替え方法

ON/OFF・・・モード切り替えボタン 長押しでON/OFF切り替え

ONの状態で短くボタンを押すと モードが切り替わります





## 4. モードについて

#### Aモード

#### 常夜灯



昼の明るい時は消灯



夜暗くなると ほんのり常夜灯



人が来ても常夜灯



人がいなくなっても 常夜灯

#### Bモード

#### 常夜灯+センサー



昼の明るい時は消灯



夜暗くなると ほんのり常夜灯



人を探知すると 25秒間やや明るく点灯



人がいなくなると 常夜灯

#### Cモード \_

#### センサー



昼の明るい時は消灯



夜暗くなると待機



人を探知すると 25秒間非常に明るく点灯



人がいなくなると消灯

## 5. 本体の取り付け方法

#### ペグで取り付け

①ペグのネジ部をペグ 用ネジ穴に装着します。





当て木

※土台は必ず当て木、木づち等を使用してください。 土台がキズつきます。

#### ネジで取り付け



■コンクリートの地面に取り付けの場合

キリ、鉛筆などを取り付け用ネジ穴に通し、印を地面に2 か所付けます。ドリルで印にΦ6mmの穴をあけ、付属のプラグを差し込み、ネジ2本で本体を取り付けます。



コンクリート用 プラスチックプラグ

## 6. センサーの探知範囲

■センサーは最大110°最遠6mの範囲で動く人を探知します。



#### 探知範囲を狭くする方法

- ・探知範囲を狭める場合はセンサーレンズに透明か 白色のビニールテープを貼ります。
- (セロハンテープは薄いので二重に貼ってください。)
- ・上面に貼ると探知距離が短くなります。
- ・側面に貼ると探知角度が狭くなります。



## 7. センサーの探知の注意

①仮設置して動作を確認



- ②夏は感度が鈍い
- ③ななめ、逆さま設置は誤作動や 故障の原因



## 8. 故障かなと思ったら

| 現 象                                 | 考えられる原因                                                                                       | 処 置                                                                             |  |
|-------------------------------------|-----------------------------------------------------------------------------------------------|---------------------------------------------------------------------------------|--|
|                                     | バッテリーの充電不足。