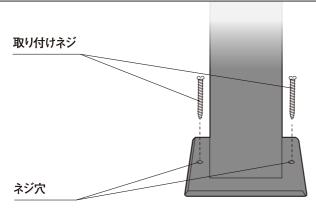

#### ネジで取り付け

■コンクリートの地面に取り付けの場合

キリ、鉛筆などを取り付け用ネジ穴に通し、印を地面に2 か所付けます。ドリルで印にΦ6mmの穴をあけ、付属のプラグを差し込み、ネジ2本で本体を取り付けます。

コンクリート用 プラスチックプラグ