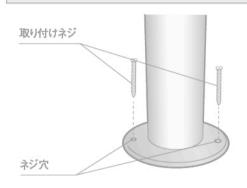

#### ネジで取り付け

■コンクリートの地面に取り付けの場合

キリ、鉛筆などを取り付け用ネジ穴に通し、印を地面に2 か所付けます。ドリルで印にΦ6mmの穴をあけ、付属のプラグを差し込み、ネジ2本で本体を取り付けます。

コンクリート用 プラスチックプラグ