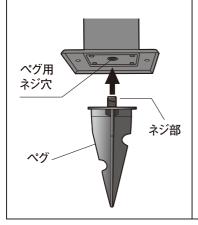

因になります。



#### ■設置場所と取扱の注意



## 2. 使用する前に確認すること

■ご使用前に必ず下記の事項をご確認の上、安全にご使用ください。 指定された用途以外には絶対にお使いにならないでください。



ご購入後は充電が不十分です 晴天の日に約2日間充電した後、使用してください

数日間天候の悪い日が続くと充電が不十分になります。 ※本体をOFFにして充電してください。

#### 取り付け場所



- 1 直射日光の当たる場所
- 2 日照時間の長い場所
- 3 木やビル等、太陽光を妨げるものがない場所

## 3. モード切り替えボタンについて

#### 確認のお願い

■周囲が暗いか、ソーラーパネルに暗幕をかけてモード切り替えボタンの確認を行ってください。 ソーラーパネルに光が当たっているとライトは点灯しません。



#### 切り替え方法

ON/OFF・・・モード切り替えボタン 長押しでON/OFF切り替え

ONの状態で短くボタンを押すと モードが切り替わります





## 4. モードについて

#### Aモード

#### 常夜灯



昼の明るい時は消灯



夜暗くなると ほんのり常夜灯



人が来ても常夜灯



人がいなくなっても 常夜灯

#### Bモード

#### 常夜灯+センサー



昼の明るい時は消灯



夜暗くなると ほんのり常夜灯



人を探知すると 25秒間やや明るく点灯



人がいなくなると 常夜灯

#### Cモード \_

#### センサー



昼の明るい時は消灯



夜暗くなると待機



人を探知すると 25秒間非常に明るく点灯



人がいなくなると消灯

## 5. 本体の取り付け方法

#### ペグで取り付け

①ペグのネジ部をペグ 用ネジ穴に装着します。





当て木

※土台は必ず当て木、木づち等を使用してください。 土台がキズつきます。

#### ネジで取り付け



■コンクリートの地面に取り付けの場合

キリ、鉛筆などを取り付け用ネジ穴に通し、印を地面に2 か所付けます。ドリルで印にΦ6mmの穴をあけ、付属のプラグを差し込み、ネジ2本で本体を取り付けます。



コンクリート用 プラスチックプラグ

## 6. センサーの探知範囲

■センサーは最大110°最遠6mの範囲で動く人を探知します。



#### 探知範囲を狭くする方法

- ・探知範囲を狭める場合はセンサーレンズに透明か 白色のビニールテープを貼ります。
- (セロハンテープは薄いので二重に貼ってください。)
- ・上面に貼ると探知距離が短くなります。
- ・側面に貼ると探知角度が狭くなります。



## 7. センサーの探知の注意

①仮設置して動作を確認



- ②夏は感度が鈍い
- ③ななめ、逆さま設置は誤作動や 故障の原因



## 8. 故障かなと思ったら

| 現 象                                 | 考えられる原因                                                                                       | 処 置                                                                             |  |
|-------------------------------------|-----------------------------------------------------------------------------------