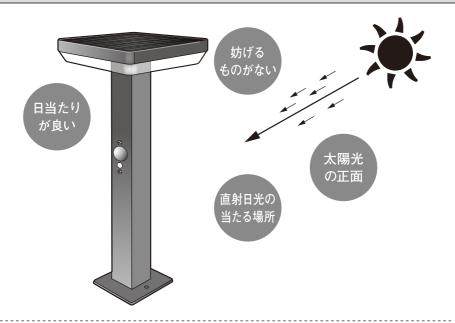

## 取説表記の誤り

本取扱説明書の『6P ネジで取り付け』において表記内容に誤りがありましたので 訂正を以下に記載させて頂きます。

# 誤

#### ネジで取り付け





■コンクリートの地面に取り付けの場合 キリ、鉛筆などを取り付け用ネジ穴に通し、印を地面に2 か所付けます。ドリルで印にΦ6mmの穴をあけ、付属のプラグを差し込み、ネジ2本で本体を取り付けます。



コンクリート用 プラスチックプラグ

## **正** φ8mmの穴

■コンクリートの地面に取り付けの場合 キリ、鉛筆などを取り付け用ネジ穴に通し、印を地面に2 か所付けます。ドリルで印にΦ8mmの穴をあけ、付属のプラグを差し込み、ネジ2本で本体を取り付けます。



コンクリート用 プラスチックプラグ

## ガーデンソーラーセンサーライト 7.5W角型 ブラック

取扱説明書

保証書



1

## 1. 取り付け前の注意

#### ■図のような場所に設置すると、誤動作や動作しない原因になります。



#### ■設置場所と取扱の注意



## 2. 使用する前に確認すること

■ご使用前に必ず下記の事項をご確認の上、安全にご使用ください。 指定された用途以外には絶対にお使いにならないでください。



ご購入後は充電が不十分です 晴天の日に約2日間充電した後、使用してください

数日間天候の悪い日が続くと充電が不十分になります。 ※本体をOFFにして充電してください。

#### 取り付け場所



- 1 直射日光の当たる場所
- 2 日照時間の長い場所
- 3 木やビル等、太陽光を妨げるものがない場所

## 3. モード切り替えボタンについて

#### 確認のお願い

■周囲が暗いか、ソーラーパネルに暗幕をかけてモード切り替えボタンの確認を行ってください。 ソーラーパネルに光が当たっているとライトは点灯しません。



#### 切り替え方法

ON/OFF・・・モード切り替えボタン 長押しでON/OFF切り替え

ONの状態で短くボタンを押すと モードが切り替わります





## 4. モードについて

#### Aモード

#### 常夜灯



昼の明るい時は消灯



夜暗くなると ほんのり常夜灯



人が来ても常夜灯



人がいなくなっても 常夜灯

#### Bモード

#### 常夜灯+センサー



昼の明るい時は消灯



夜暗くなると ほんのり常夜灯



人を探知すると 25秒間やや明るく点灯



人がいなくなると 常夜灯

#### Cモード \_

#### センサー



昼の明るい時は消灯



夜暗くなると待機



人を探知すると 25秒間非常に明るく点灯



人がいなくなると消灯

## 5. 本体の取り付け方法

#### ペグで取り付け

①ペグのネジ部をペグ 用ネジ穴に装着します。





当て木

※土台は必ず当て木、木づち等を使用してください。 土台がキズつきます。

#### ネジで取り付け



■コンクリートの地面に取り付けの場合

キリ、鉛筆などを取り付け用ネジ穴に通し、印を地面に2 か所付けます。ドリルで印にΦ6mmの穴をあけ、付属のプラグを差し込み、ネジ2本で本体を取り付けます。



コンクリート用 プラスチックプラグ

## 6. センサーの探知範囲

■センサーは最大110°最遠6