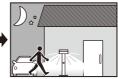

ガーデンソーラーセンサーライト 7.5W角型 ブラック

取扱説明書

保証書



1

## 1. 取り付け前の注意

#### ■図のような場所に設置すると、誤動作や動作しない原因になります。



#### ■設置場所と取扱の注意



## 2. 使用する前に確認すること

■ご使用前に必ず下記の事項をご確認の上、安全にご使用ください。 指定された用途以外には絶対にお使いにならないでください。



ご購入後は充電が不十分です 晴天の日に約2日間充電した後、使用してください

数日間天候の悪い日が続くと充電が不十分になります。 ※本体をOFFにして充電してください。

#### 取り付け場所



- 1 直射日光の当たる場所
- 2 日照時間の長い場所
- 3 木やビル等、太陽光を妨げるものがない場所

## 3. モード切り替えボタンについて

#### 確認のお願い

■周囲が暗いか、ソーラーパネルに暗幕をかけてモード切り替えボタンの確認を行ってください。 ソーラーパネルに光が当たっているとライトは点灯しません。



#### 切り替え方法

ON/OFF・・・モード切り替えボタン 長押しでON/OFF切り替え

ONの状態で短くボタンを押すと モードが切り替わります





## 4. モードについて

#### Aモード

#### 常夜灯



昼の明るい時は消灯



夜暗くなると ほんのり常夜灯



人が来ても常夜灯



人がいなくなっても 常夜灯

#### Bモード

#### 常夜灯+センサー



昼の明るい時は消灯



夜暗くなると ほんのり常夜灯



人を探知すると 25秒間やや明るく点灯



人がいなくなると 常夜灯

#### Cモード \_

#### センサー



昼の明るい時は消灯



夜暗くなると待機



人を探知すると 25秒間非常に明るく点灯



人がいなくなると消灯

## 5. 本体の取り付け方法

#### ペグで取り付け

①ペグのネジ部をペグ 用ネジ穴に装着します。





当て木

※土台は必ず当て木、木づち等を使用してください。 土台がキズつきます。

#### ネジで取り付け



■コンクリートの地面に取り付けの場合

キリ、鉛筆などを取り付け用ネジ穴に通し、印を地面に2 か所付けます。ドリルで印にΦ6mmの穴をあけ、付属のプラグを差し込み、ネジ2本で本体を取り付けます。



コンクリート用 プラスチックプラグ

## 6. センサーの探知範囲

■センサーは最大110°最遠6mの範囲で動く人を探知します。



#### 探知範囲を狭くする方法

- ・探知範囲を狭める場合はセンサーレンズに透明か 白色のビニールテープを貼ります。
- (セロハンテープは薄いので二重に貼ってください。)
- ・上面に貼ると探知距離が短くなります。
- ・側面に貼ると探知角度が狭くなります。



## 7. センサーの探知の注意

①仮設置して動作を確認



- ②夏は感度が鈍い
- ③ななめ、逆さま設置は誤作動や 故障の原因



## 8. 故障かなと思ったら

| 現 象                                 | 考えられる原因                                                                                       | 処 置                                                                             |  |
|----------------------------