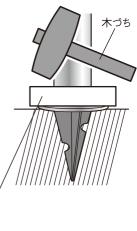

なります。



#### ■設置場所と取扱の注意



## 2. 使用する前に確認すること

■ご使用前に必ず下記の事項をご確認の上、安全にご使用ください。 指定された用途以外には絶対にお使いにならないでください。



ご購入後は充電が不十分です 晴天の日に約2日間充電した後、使用してください

数日間天候の悪い日が続くと充電が不十分になります。 ※本体をOFFにして充電してください。

#### 取り付け場所



- 1 直射日光の当たる場所
- 2 日照時間の長い場所
- 3 木やビル等、太陽光を妨げるものがない場所

## 3. モード切り替えボタンについて

#### 確認のお願い

■周囲が暗いか、ソーラーパネルに暗幕をかけてモード切り替えボタンの確認を行ってください。 ソーラーパネルに光が当たっているとライトは点灯しません。



#### 切り替え方法

ON/OFF・・・モード切り替えボタン 長押しでON/OFF切り替え

ONの状態で短くボタンを押すと モードが切り替わります





## 4. モードについて

#### Aモード

#### 常夜灯



昼の明るい時は消灯



夜暗くなると ほんのり常夜灯



人が来ても常夜灯



人がいなくなっても 常夜灯

#### Bモード

#### 常夜灯+センサー



昼の明るい時は消灯



夜暗くなると ほんのり常夜灯



人を探知すると 25秒間やや明るく点灯



人がいなくなると 常夜灯

#### Cモード \_

#### センサー



昼の明るい時は消灯



夜暗くなると待機



人を探知すると 25秒間非常に明るく点灯



人がいなくなると消灯

## 5. 本体の取り付け方法

#### ペグで取り付け

①ペグのネジ部をペグ 用ネジ穴に装着します。





当て木

※土台は必ず当て木、木づち等を使用してください。 土台がキズつきます。

#### ネジで取り付け



■コンクリートの地面に取り付けの場合

キリ、鉛筆などを取り付け用ネジ穴に通し、印を地面に2 か所付けます。ドリルで印にΦ6mmの穴をあけ、付属のプラグを差し込み、ネジ2本で本体を取り付けます。



コンクリート用 プラスチックプラグ

## 6. センサーの探知範囲

■センサーは最大110°最遠6mの範囲で動く人を探知します。



#### 探知範囲を狭くする方法

- ・探知範囲を狭める場合はセンサーレンズに透明か 白色のビニールテープを貼ります。
- (セロハンテープは薄いので二重に貼ってください。)
- ・上面に貼ると探知距離が短くなります。
- ・側面に貼ると探知角度が狭くなります。



## 7. センサーの探知の注意

①仮設置して動作を確認



- ②夏は感度が鈍い
- ③ななめ、逆さま設置は誤作動や 故障の原因



## 8. 故障かなと思ったら

| 現 象                                 | 考えられる原因                                                                                       | 処 置                                                                             |  |
|-------------------------------------|-------------------------------------------------------------------------------------