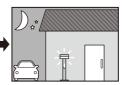

ルで印にΦ8mmの穴をあけ、付属のプラグを差し込み、ネジ2本で本体を取り付けます。



コンクリート用 プラスチックプラグ

## ガーデンソーラーセンサーライト 7.5W角型 ブラック

取扱説明書

保証書



1

## 1. 取り付け前の注意

#### ■図のような場所に設置すると、誤動作や動作しない原因になります。



#### ■設置場所と取扱の注意



## 2. 使用する前に確認すること

■ご使用前に必ず下記の事項をご確認の上、安全にご使用ください。 指定された用途以外には絶対にお使いにならないでください。



ご購入後は充電が不十分です 晴天の日に約2日間充電した後、使用してください

数日間天候の悪い日が続くと充電が不十分になります。 ※本体をOFFにして充電してください。

#### 取り付け場所



- 1 直射日光の当たる場所
- 2 日照時間の長い場所
- 3 木やビル等、太陽光を妨げるものがない場所

## 3. モード切り替えボタンについて

#### 確認のお願い

■周囲が暗いか、ソーラーパネルに暗幕をかけてモード切り替えボタンの確認を行ってください。 ソーラーパネルに光が当たっているとライトは点灯しません。



#### 切り替え方法

ON/OFF・・・モード切り替えボタン 長押しでON/OFF切り替え

ONの状態で短くボタンを押すと モードが切り替わります





## 4. モードについて

#### Aモード

#### 常夜灯



昼の明るい時は消灯



夜暗くなると ほんのり常夜灯



人が来ても常夜灯



人がいなくなっても 常夜灯

#### Bモード

#### 常夜灯+センサー



昼の明るい時は消灯



夜暗くなると ほんのり常夜灯



人を探知すると 25秒間やや明るく点灯



人がいなくなると 常夜灯

#### Cモード \_

#### センサー



昼の明るい時は消灯



夜暗くなると待機



人を探知すると 25秒間非常に明るく点灯



人がいなくなると消灯

## 5. 本体の取り付け方法

#### ペグで取り付け

①ペグのネジ部をペグ 用ネジ穴に装着します。





当て木

※土台は必ず当て木、木づち等を使用してください。 土台がキズつきます。

#### ネジで取り付け



■コンクリートの地面に取り付けの場合

キリ、鉛筆などを取り付け用ネジ穴に通し、印を地面に2 か所付けます。ドリルで印にΦ6mmの穴をあけ、付属のプラグを差し込み、ネジ2本で本体を取り付けます。



コンクリート用 プラスチックプラグ

## 6. センサーの探知範囲

■センサーは最大110°最遠6mの範囲で動く人を探知します。



#### 探知範囲を狭くする方法

- ・探知範囲を狭める場合はセンサーレンズに透明か 白色のビニールテープを貼ります。
- (セロハンテープは薄いので二重に貼ってください。)
- ・上面に貼ると探知距離が短くなります。
- ・側面に貼ると探知角度が狭くなります。



## 7. センサーの探知の注意

①仮設置して動作を確認



- ②夏は感度が鈍い
- ③ななめ、逆さま設置は誤作動や 故障の原因



## 8. 故障かなと思ったら

| 現 象                                 | 考えられる原因                                                                                       | 処 置