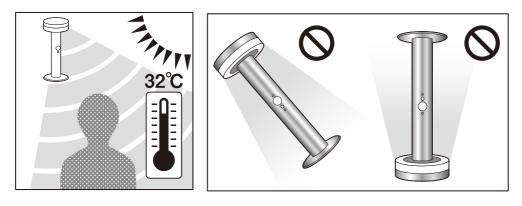

#### ■図のような場所に設置すると、誤動作や動作しない原因になります。

#### ■設置場所と取扱の注意

#### 取り付け場所

- 1 直射日光の当たる場所
- 2 日照時間の長い場所
- 3 木やビル等、太陽光を妨げるものがない場所