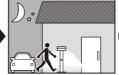

ネジ穴に通し、印を地面に2 か所付けます。ドリルで印にΦ8mmの穴をあけ、付属のプラグを差し込み、ネジ2本で本体を取り付けます。



コンクリート用 プラスチックプラグ

## ガーデンソーラーセンサーライト 7.5W角型 ブラック

取扱説明書

保証書



1

## 1. 取り付け前の注意

#### ■図のような場所に設置すると、誤動作や動作しない原因になります。



#### ■設置場所と取扱の注意



## 2. 使用する前に確認すること

■ご使用前に必ず下記の事項をご確認の上、安全にご使用ください。 指定された用途以外には絶対にお使いにならないでください。



ご購入後は充電が不十分です 晴天の日に約2日間充電した後、使用してください

数日間天候の悪い日が続くと充電が不十分になります。 ※本体をOFFにして充電してください。

#### 取り付け場所



- 1 直射日光の当たる場所
- 2 日照時間の長い場所
- 3 木やビル等、太陽光を妨げるものがない場所

## 3. モード切り替えボタンについて

#### 確認のお願い

■周囲が暗いか、ソーラーパネルに暗幕をかけてモード切り替えボタンの確認を行ってください。 ソーラーパネルに光が当たっているとライトは点灯しません。



#### 切り替え方法

ON/OFF・・・モード切り替えボタン 長押しでON/OFF切り替え

ONの状態で短くボタンを押すと モードが切り替わります





## 4. モードについて

#### Aモード

#### 常夜灯



昼の明るい時は消灯



夜暗くなると ほんのり常夜灯



人が来ても常夜灯



人がいなくなっても 常夜灯

#### Bモード

#### 常夜灯+センサー



昼の明るい時は消灯



夜暗くなると ほんのり常夜灯



人を探知すると 25秒間やや明るく点灯



人がいなくなると 常夜灯

#### Cモード \_

#### センサー



昼の明るい時は消灯



夜暗くなると待機



人を探知すると 25秒間非常に明るく点灯



人がいなくなると消灯

## 5. 本体の取り付け方法

#### ペグで取り付け

①ペグのネジ部をペグ 用ネジ穴に装着します。





当て木

※土台は必ず当て木、木づち等を使用してください。 土台がキズつきます。

#### ネジで取り付け



■コンクリートの地面に取り付けの場合

キリ、鉛筆などを取り付け用ネジ穴に通し、印を地面に2 か所付けます。ドリルで印にΦ6mmの穴をあけ、付属のプラグを差し込み、ネジ2本で本体を取り付けます。



コンクリート用 プラスチックプラグ

## 6. センサーの探知範囲

■センサーは最大110°最遠6mの範囲で動く人を探知します。



#### 探知範囲を狭くする方法

- ・探知範囲を狭める場合はセンサーレンズに透明か 白色のビニールテープを貼ります。
- (セロハンテープは薄いので二重に貼ってください。)
- ・上面に貼ると探知距離が短くなります。
- ・側面に貼ると探知角度が狭くなります。



## 7. センサーの探知の注意

①仮設置して動作を確認



- ②夏は感度が鈍い
- ③ななめ、逆さま設置は誤作動や 故障の原因



## 8. 故障かなと思ったら

| 現 象                                 | 考えられる原因                                                                                       | 処 置