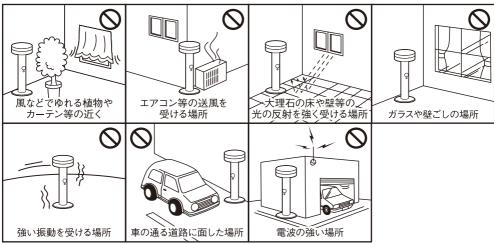

## 取説表記の誤り

本取扱説明書の『6P ネジで取り付け』において表記内容に誤りがありましたので 訂正を以下に記載させて頂きます。

# 誤

#### ネジで取り付け





■コンクリートの地面に取り付けの場合 キリ、鉛筆などを取り付け用ネジ穴に通し、印を地面に2 か所付けます。ドリルで印にΦ6mmの穴をあけ、付属のプラグを差し込み、ネジ2本で本体を取り付けます。



コンクリート用 プラスチックプラグ

## **正** φ8mmの穴

■コンクリートの地面に取り付けの場合 キリ、鉛筆などを取り付け用ネジ穴に通し、印を地面に2 か所付けます。ドリルで印にΦ8mmの穴をあけ、付属のプラグを差し込み、ネジ2本で本体を取り付けます。



コンクリート用 プラスチックプラグ

## ガーデンソーラーセンサーライト 7.5W角型 ブラック

取扱説明書

保証書



1

## 1. 取り付け前の注意

#### ■図のような場所に設置すると、誤動作や動作しない原因になります。



#### ■設置場所と取扱の注意



## 2. 使用する前に確認すること

■ご使用前に必ず下記の事項をご確認の上、安全にご使用ください。 指定された用途以外には絶対にお使いにならないでください。



ご購入後は充電が不十分です 晴天の日に約2日間充電した後、使用してください

数日間天候の悪い日が続くと充電が不十分になります。 ※本体をOFFにして充電してください。

#### 取り付け場所



- 1 直射日光の当たる場所
- 2 日照時間の長い場所
- 3 木やビル等、太陽光を妨げるものがない場所

## 3. モード切り替えボタンについて

#### 確認のお願い

■周囲が暗いか、ソーラーパネルに暗幕をかけてモード切り替えボタンの確認を行ってください。 ソーラーパネルに光が当たっているとライトは点灯しません。



#### 切り替え方法

ON/OFF・・・モード切り替えボタン 長押しでON/OFF切り替え

ONの状態で短くボタンを押すと モードが切り替わります





## 4. モードについて

#### Aモード

#### 常夜灯



昼の明るい時は消灯



夜暗くなると ほんのり常夜灯



人が来ても常夜灯



人がいなくなっても 常夜灯

#### Bモード

#### 常夜灯+センサー



昼の明るい時は消灯



夜暗くなると ほんのり常夜灯



人を探知すると 25秒間やや明るく点灯



人がいなくなると 常夜灯

#### Cモード \_

#### センサー



昼の明るい時は消灯



夜暗くなると待機



人を探知すると 25秒間非常に明るく点灯



人がいなくなると消灯

## 5. 本体の取り付け方法

#### ペグで取り付け

①ペグのネジ部をペグ 用ネジ穴に装着します。





当て木