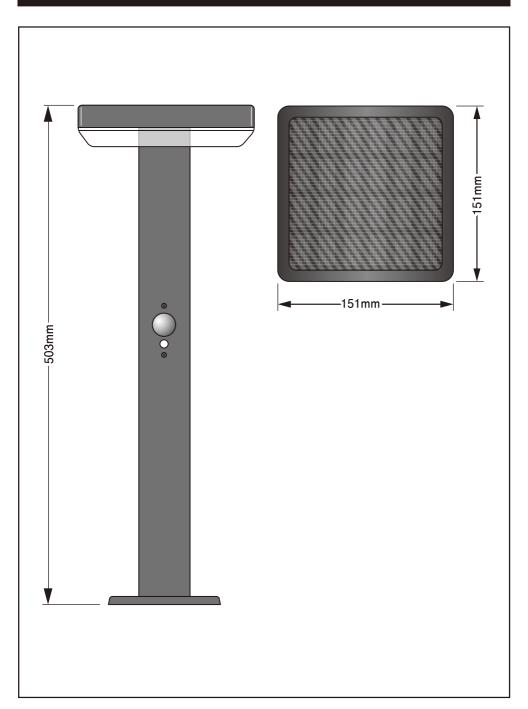

### 9. サイズ

## 10. 仕 様

| 本体                 |      |                                                                                                                                                                         |            |         |  |  |
|--------------------|------|-------------------------------------------------------------------------------------------------------------------------------------------------------------------------|------------|---------|--|--|
| サイズ                |      | 高さ503mm×幅151r                                                                                                                                                           | mm×奥行151mm |         |  |  |
| 重量                 |      | 約1060g(付属品含まない)                                                                                                                                                         |            |         |  |  |
| 付属品                |      | ペグ(長さ16cm)×1/取り付けネジ×2/コンクリート用プラスチックプラグ×2                                                                                                                                |            |         |  |  |
| 電球                 |      | 7.5W×1 (高輝度電球色LED設計寿命4万時間) ※1                                                                                                                                           |            |         |  |  |
|                    |      | 点灯モード                                                                                                                                                                   | 明るさ        |         |  |  |
|                    |      |                                                                                                                                                                         | 常夜灯        | センサー探知時 |  |  |
|                    |      | A常夜灯のみ                                                                                                                                                                  | 60ルーメン     |         |  |  |
|                    |      | B常夜灯+センサー                                                                                                                                                               | 60ルーメン     | 240ルーメン |  |  |
|                    |      | Cセンサー点灯のみ                                                                                                                                                               |            | 600ルーメン |  |  |
| 電源                 | 充電池  | リチウムイオン電池 3.7V 2200mAh(修理対応で交換可)                                                                                                                                        |            |         |  |  |
| 動作時間/回数            |      | ●Aモード(常夜灯点灯時間)<br>春夏秋 約10時間/冬 約6.5時間/※満充電時 約20時間<br>●Bモード(1日10回人を探知して点灯した場合の常夜灯点灯時間)<br>春夏秋 約9.5時間/冬 約6時間/※満充電時 約19.5時間<br>●Cモード(1日点灯回数)<br>春夏秋 約80回/冬 約55回/※満充電時 約380回 |            |         |  |  |
|                    | 探知方式 | 焦電型赤外線センサー                                                                                                                                                              |            |         |  |  |
| センサー               | 探知範囲 | 最大110°最遠6m                                                                                                                                                              |            |         |  |  |
| 点灯時間設:             |      |                                                                                                                                                                         |            |         |  |  |
| 点灯切替機能             |      | ON/OFF・・・モード切替ボタン長押しでON/OFF切替<br>Aモード・・・常夜灯<br>Bモード・・・常夜灯+センサー<br>Cモード・・・センサー                                                                                           |            |         |  |  |
| 設置場所 屋外(保護等級 IP54) |      |                                                                                                                                                                         |            |         |  |  |